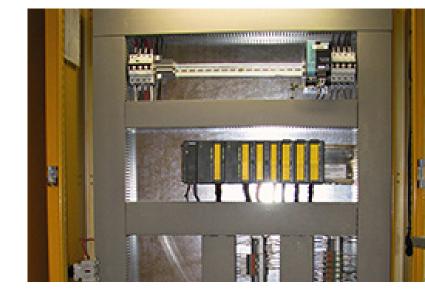

### **Product Details:**

- Natural gas and liquid fuel systems
- Custom-designed to manage ignition and main burners, incorporating signals from flame detectors, temperature and pressure sensors, gas analyzers as well as fuel system and overall plant status
- Hardwired or safety PLC designs
- Complies with local and international standards

## **Benefits:**

- Safe automated light up of burners
- Safety monitoring of burners during operation
- Stops fuels when preset limits are exceeded to protect plant and staff
- Extremely high reliability for longer life
- High integrity to minimize nuisance trips
- Rapid restart after stops